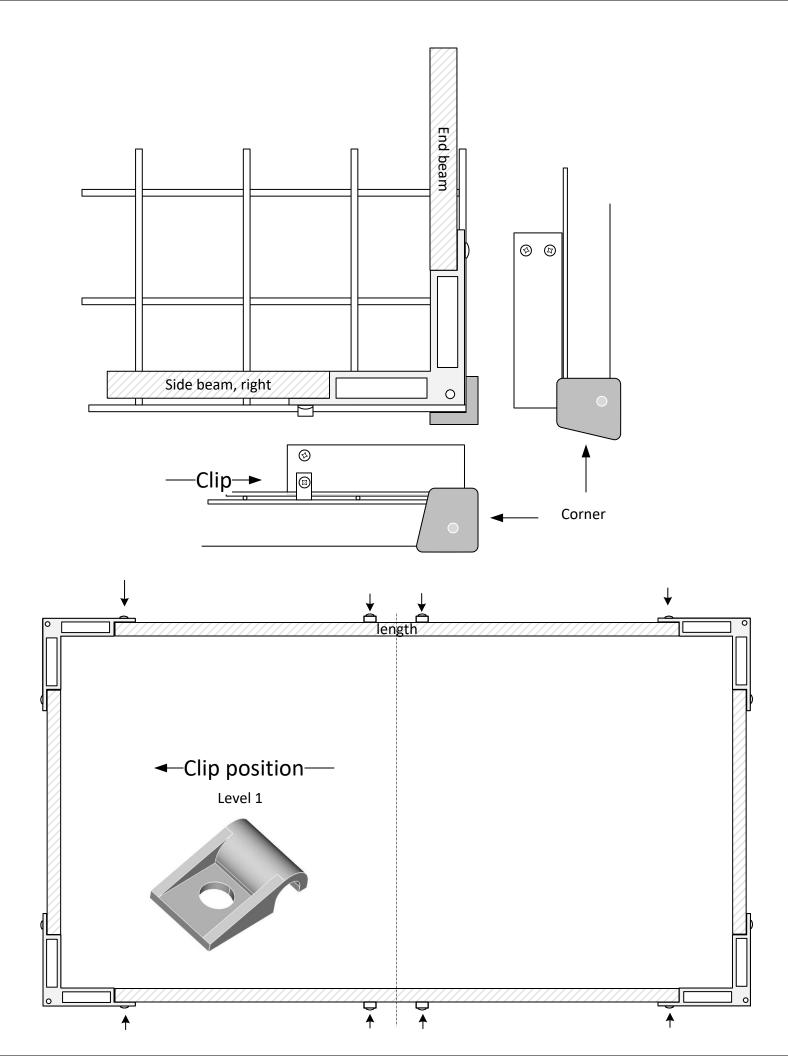

Check measurements during construction.

If you have any problems understanding the instructions or you feel uncomfortable handling the installation, please ask a handyman or work with a contractor. Call/write us if you need help or have concerns or questions.