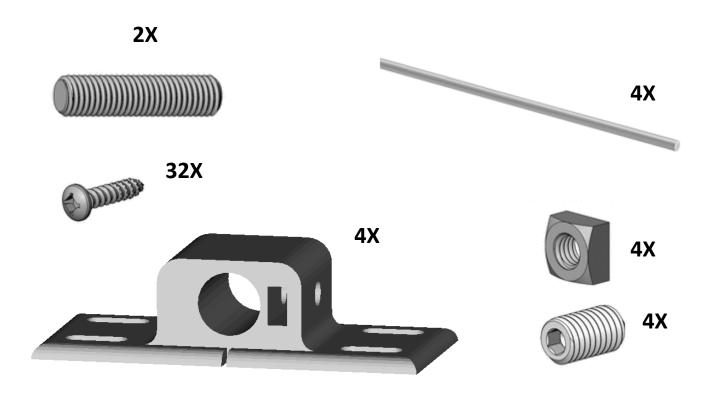

- 3. Do you have somebody assisting you?
- 4. Have you allocated enough time?



For a professional it takes about 3 hours to install.

#### What is most important is to follow the instructions

and read everything carefully before you start.

- 5. Don't use an impact driver.
- 6. Clean the area before you start.
- 7. Wear safety glasses!
- 8. Keep work area clear!

Check measurements during construction.

If you have any problems understanding the instructions or you feel uncomfortable handling the installation, please ask a handyman or work with a contractor. Call/write us if you need help or have concerns or questions.

www.auxx-lift.com

Help phone: PST 10 am -3 pm 1 805 862 8271



### **LIST OF PARTS**



Material for One platform level

## Additional Material for the second level