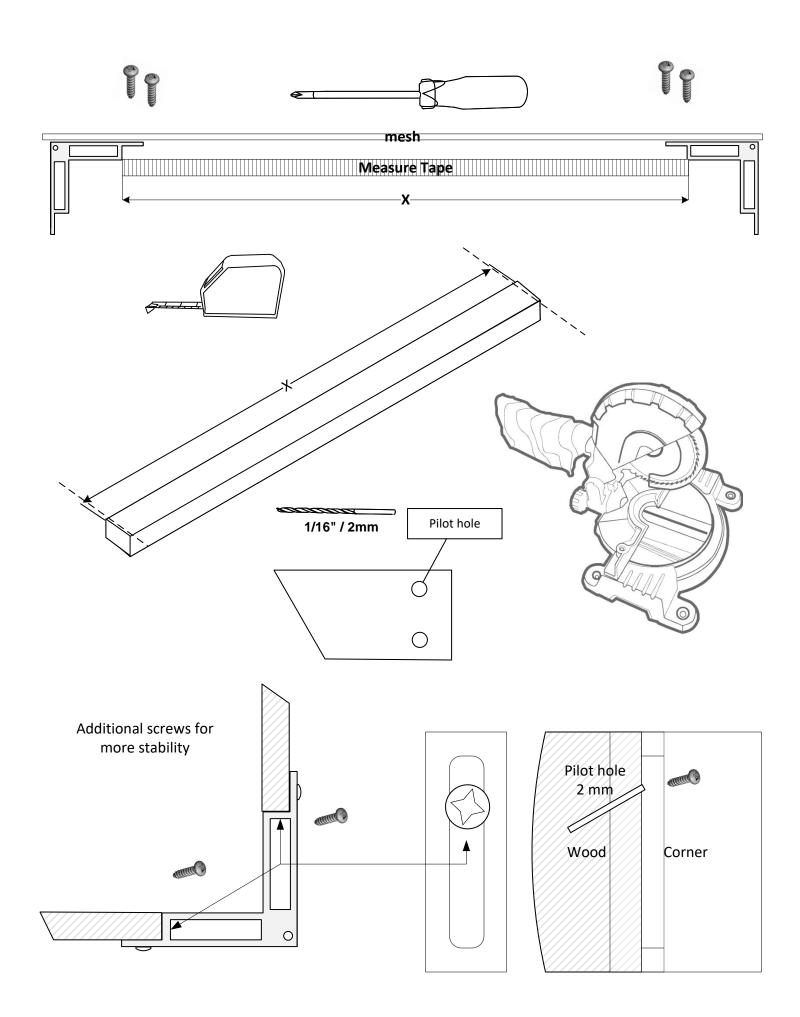

Check measurements during construction.

If you have any problems understanding the instructions or you feel uncomfortable handling the installation, please ask a handyman or work with a contractor. Call/write us if you need help or have concerns or questions.