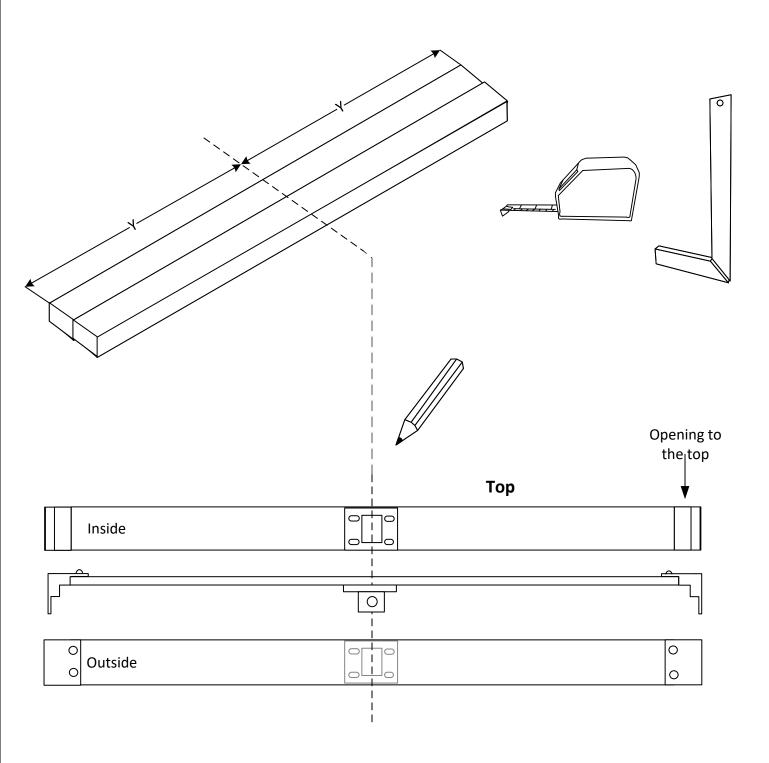

Check measurements during construction.

If you have any problems understanding the instructions or you feel uncomfortable handling the installation, please ask a handyman or work with a contractor. Call/write us if you need help or have concerns or questions.