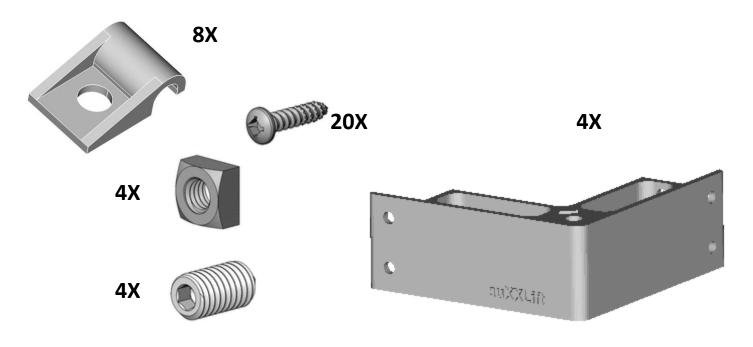

e you read through the instructions?
- 2. Do you have all the recommended tools?
- 3. Do you have somebody assisting you?
- 4. Have you allocated enough time?



For a professional it takes about 3 hours to install.

#### What is most important is to follow the instructions

and read everything carefully before you start.

- 5. Don't use an impact driver.
- 6. Clean the area before you start.
- 7. Wear safety glasses!
- 8. Keep work area clear!

Check measurements during construction.

If you have any problems understanding the instructions or you feel uncomfortable handling the installation, please ask a handyman or work with a contractor. Call/write us if you need help or have concerns or questions.

www.auxx-lift.com

Help phone: PST 10 am -3 pm 1 805 862 8271



### **LIST OF PARTS**



Material for One platform level

## Additional Material for the second level