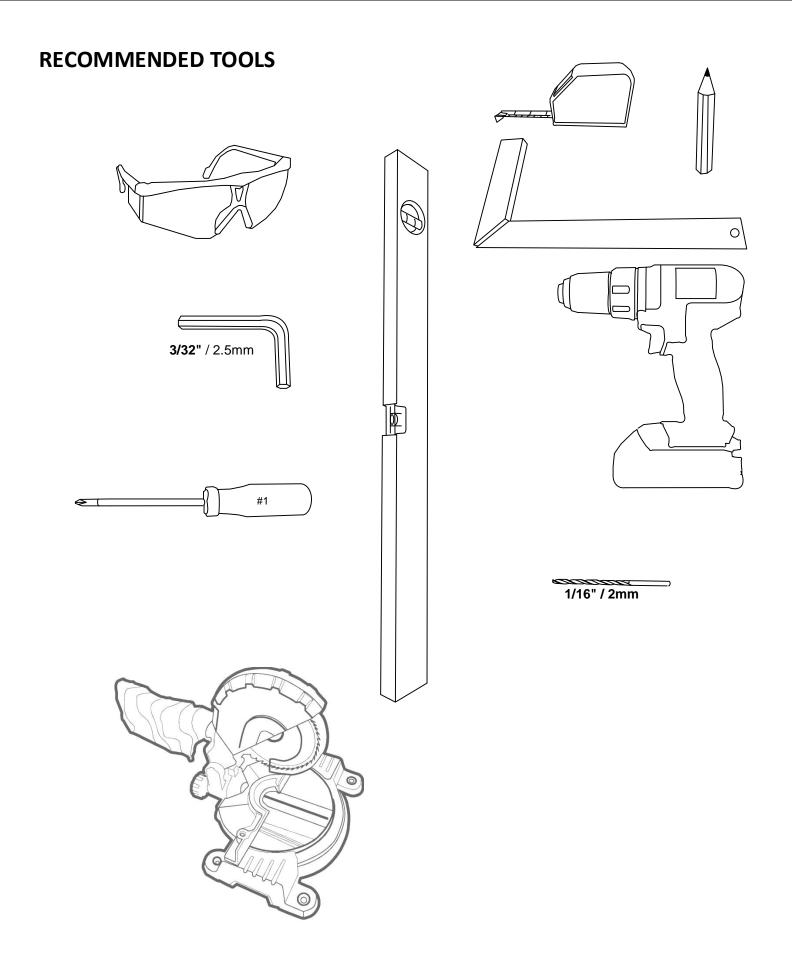

## **Before YOU start**

- 1. Have you read through the instructions?
- 2. Do you have all the recommended tools?
- 3. Do you have somebody assisting you?
- 4. Have you allocated enough time?

For a professional it takes about 3 hours to install.

#### What is most important is to follow the instructions

and read everything carefully before you start.

- 5. Don't use an impact driver.
- 6. Clean the area before you start.
- 7. Wear safety glasses!
- 8. Keep work area clear!